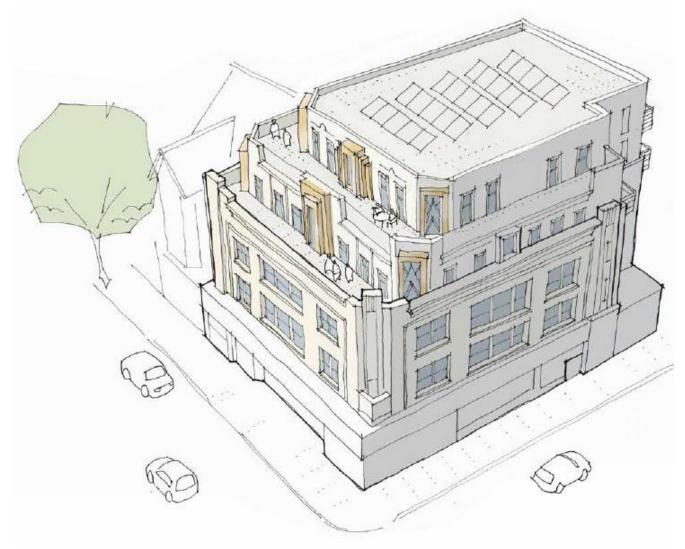

# Orion House 104 -104A Cranbrook Road, Ilford, IG1 4FG

Indicative impression.

#### PROPERTY DETAIL:

The property, which is currently undergoing redevelopment of both the commerial and upper residential accommodation, occupies a prominent corner position on Cranbrook Road and Wellesley Road. Arranged over ground and basement floors the property is expected to be delivered in Shell and Core specification and will benefit from excellent frontage and suitable for a variety of different E Class concepts.