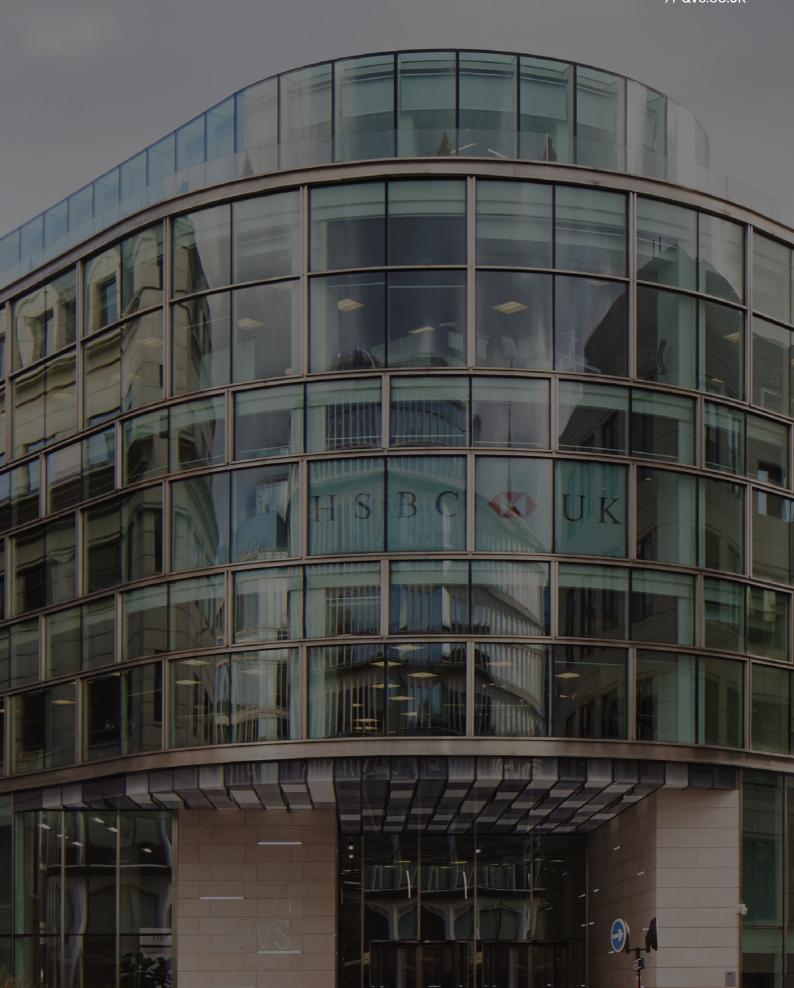

Queen Victoria Street

PART 7TH FLOOR 71 QUEEN VICTORIA STREET LONDON EC4

71-QVS.CO.UK

### LOCATION

The building is set back from Queen Victoria Street facing north west behind Mansion House tube station (District & Circle) and is within 5 minutes' walk from St Paul's (Central), Bank (Central) and Cannon Street (District & Circle) underground stations.