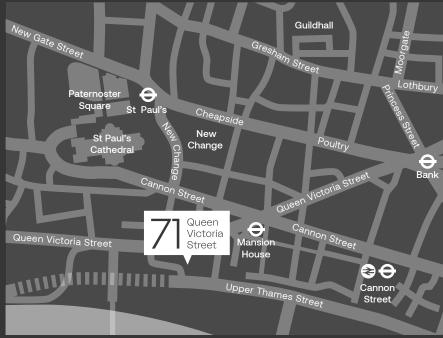

### LOCATION

The building is set back from Queen Victoria Street facing north west behind Mansion House tube station (District & Circle) and is within 5 minutes' walk from St Paul's (Central), Bank (Central) and Cannon Street (District & Circle) underground stations.