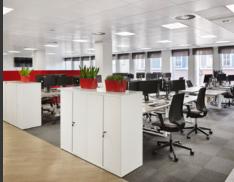

#### **AMENITIES**

- + Impressive ground floor reception
- + Full access raised floors (120mm)
- + Excellent natural light
- + VRV fan-coil air-conditioning system
- + Full access raised floors
- + LG7 lighting
- + 6 x 21 person destination call passenger lifts
- + Bicycle storage for 72 bikes and 9 showers
- + Male, Female & Disabled WCs
- Option for fitted out, plug & play offices
- + Kitchenette
- + EPC rating B
- + 1 x Goods Lift
- + Use of 8th floor roof terrace by arrangement

### **ACCOMMODATION**

The self - contained suite comprising approximately 7,000 sq. ft. forms part of the 7th floor and is accessed directly off the lift core via a set of double-doors. It is being offered with the current tenant's fit-out alternatively it can be available in open plan.