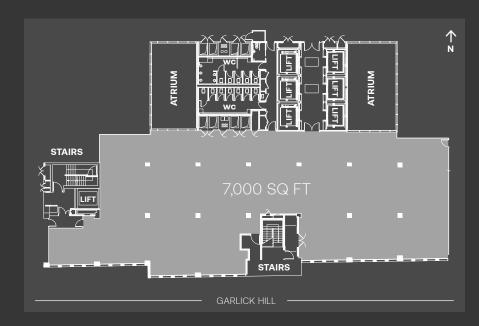

### **ACCOMMODATION**

The self - contained suite comprising approximately 7,000 sq. ft. forms part of the 7th floor and is accessed directly off the lift core via a set of double-doors. It is being offered with the current tenant's fit-out alternatively it can be available in open plan.