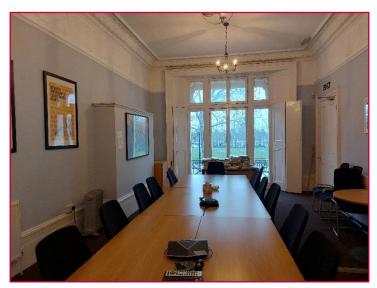

## **Details:**

24 Highbury Crescent comprises a prominent, semi-detached, Grade II Listed, Victorian building retaining many original features, both internally and externally and which overlooks Highbury Fields. The building comprises 4no floors over basement, ground and two upper floors and has been used as offices.

### **Key Features:**

Self-contained headquarter type
Period property with many features
Views over Highbury Fields
Off-street parking

**Excellent transport links** 