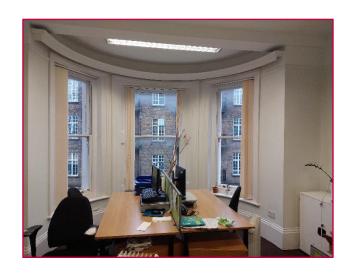

## **Details:**

24 Highbury Crescent comprises a prominent, semi-detached, Grade II Listed, Victorian building retaining many original features, both internally and externally and which overlooks Highbury Fields. The building comprises 4no floors over basement, ground and two upper floors and has been used as offices.

### **Key Features:**

Self-contained headquarter type
Period property with many features
Views over Highbury Fields
Off-street parking

**Excellent transport links** 