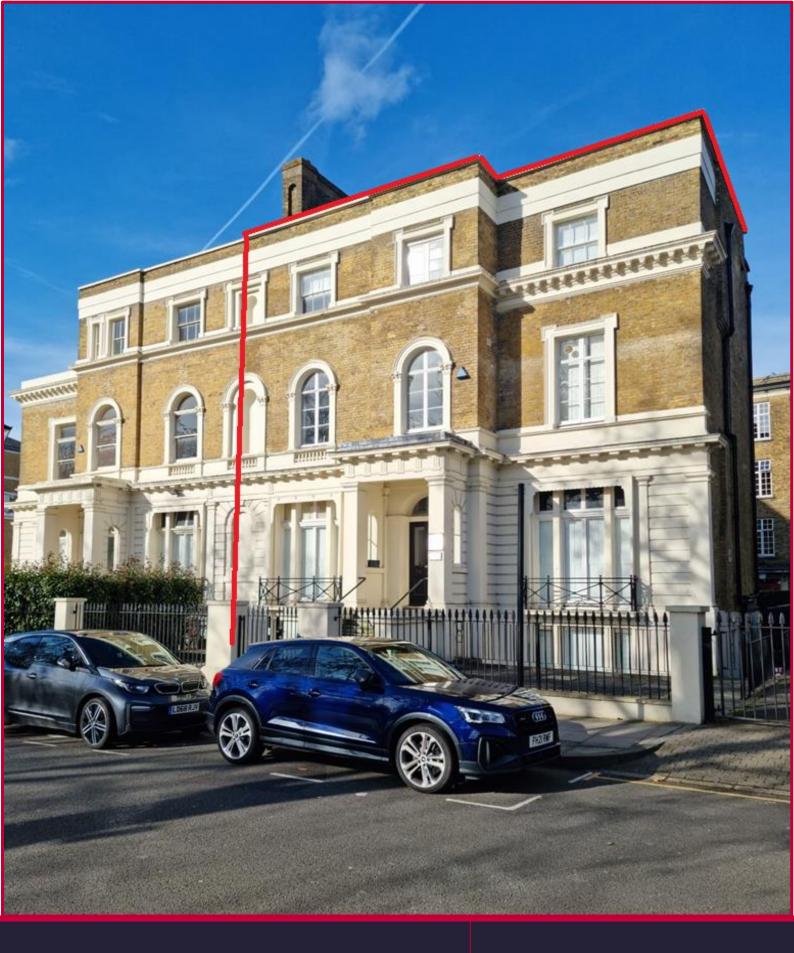

## **Details:**

24 Highbury Crescent comprises a prominent, semi-detached, Grade II Listed, Victorian building retaining many original features, both internally and externally and which overlooks Highbury Fields. The building comprises 4no floors over basement, ground and two upper floors and has been used as offices.

Highbury & Islington rail and underground stations are located nearby, as is Holloway Road underground station. Local shops, restaurants and amenities are located nearby, both along Holloway Road, Upper Street and St Paul's Road off the Highbury & Islington roundabout.

### **Key Features:**

Self-contained headquarter type
Period property with many features
Views over Highbury Fields
Off-street parking

**Excellent transport links** 