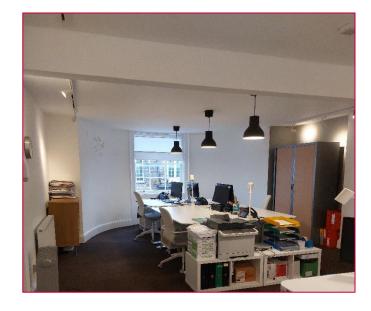

## **Details:**

24 Highbury Crescent comprises a prominent, semi-detached, Grade II Listed, Victorian building retaining many original features, both internally and externally and which overlooks Highbury Fields. The building comprises 4no floors over basement, ground and two upper floors and has been used as offices.