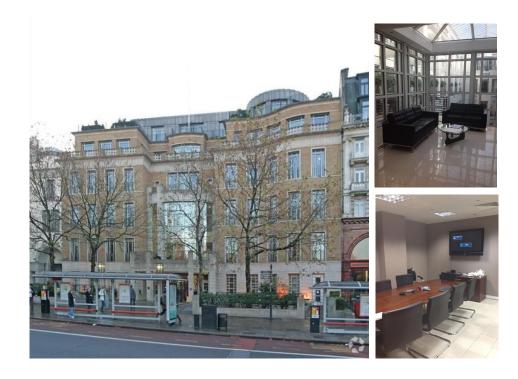

### Part 4th floor available in this prestigious office building

#### 1 Knightsbridge, SW1

- 4,377 square feet Part Fourth Floor (North West)
- Contemporary entrance and staffed reception
- Refurbished 6 automatic passenger lifts
- 24 hour building security
- Car parking by separate arrangement
- Air conditioning
- Mixture of open plan and partitioned offices
- Atrium Room
- Metal raised floor
- Metal tiled suspended ceilings with recessed light fittings
- Comms room with A/C
- Kitchen
- Bicycle storage, showers and changing rooms
- EPC rating E(109)

#### Location

This landmark office building is situated within its own courtyard on the south side of Knightsbridge close to the junction with Hyde Park Corner (Piccadilly Line) and within close walking distance of Green Park (Piccadilly, Jubilee and Victoria Lines). National Rail mainline stations at Paddington, Marylebone and Victoria are all close by.

#### Accommodation

The part 4<sup>th</sup> floor is fitted out to a very high standard and offers an occupier approximately 4,377 sq ft of modern, mainly open plan office accommodation with a boardroom, private meeting rooms, kitchen and shower room.