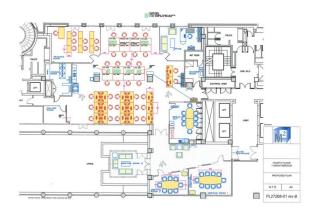

#### Accommodation

The part 4<sup>th</sup> floor is fitted out to a very high standard and offers an occupier approximately 4,377 sq ft of modern, mainly open plan office accommodation with a boardroom, private meeting rooms, kitchen and shower room.

Net Internal Area of approximately 4,377 square feet.