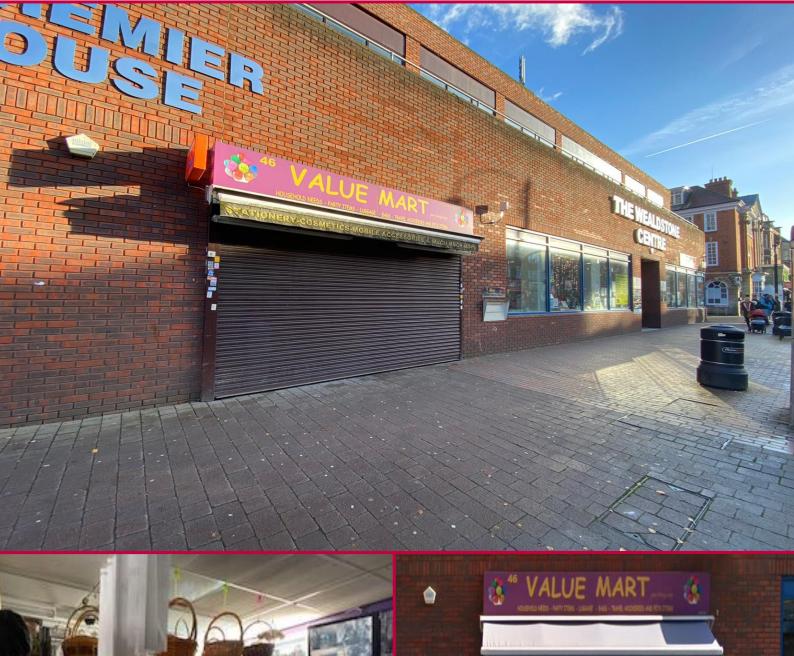

#### PROPERTY DETAIL:

Harrow High Street provides central shopping ammenitines to the local surrounding area, with excellent access to the London Underground and main line train services via Harrow and Wealdstone Station.

The Premises occupy a prominent pitch and are located centrally on the High Street. Located over the ground floor the premises provides mainly open plan sales area with excellent frontage. To the rear there is an inbuilt money exchange The premises further benefits from CCTV and a roller shutter for added security.