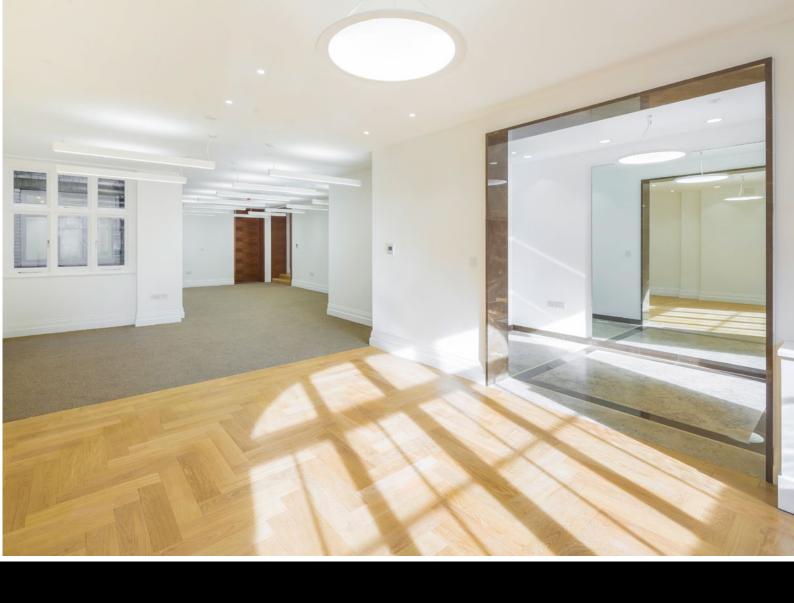

#### **DESCRIPTION**

A self-contained ground and lower ground office suite which has been totally refurbished to the highest standard, with a newly-created front door and entrance directly from Mount Street, new air-conditioning, data cabling, four wcs, a shower and two kitchenettes. The floors link via a new staircase and the rear of the lower ground has access to a private patio of some 600 sq ft.

## **AMENITIES**

- Private street entrance and unique address
- New air-conditioning
- Cat Ve data cabling
- New bespoke lighting, flooring, carpeting and joinery
- Two kitchens
- New shower and four new wcs
- Private patio of c.600 sq ft
- Prime Mayfair location
- Building manager