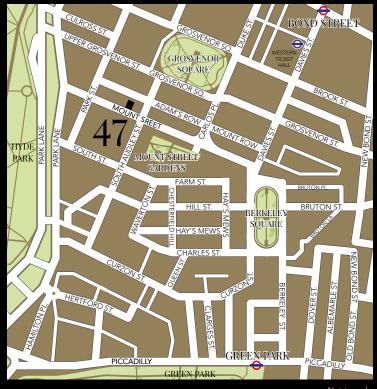

### LOCATION

This striking period fronted property forms part of an uninterrupted terrace on the north side of Mount Street between its junctions with South Audley Street and Park Street. The location is renowned for its high-end retail, restaurants and clubs. Mount Street is home to the Connaught, Scotts and George's Club. Grosvenor Square, Berkeley Square and Hyde Park are all a short walk from the property.

Not to scale