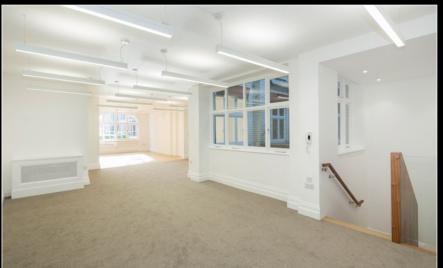

#### **DESCRIPTION**

A self-contained ground and lower ground office suite which has been totally refurbished to the highest standard, with a newly-created front door and entrance directly from Mount Street, new air-conditioning, data cabling, four wcs, a shower and two kitchenettes. The floors link via a new staircase and the rear of the lower ground has access to a private patio of some 600 sq ft.

## **AMENITIES**

- Private street entrance and unique address
- New air-conditioning
- Cat Ve data cabling
- New bespoke lighting, flooring, carpeting and joinery
- Two kitchens
- New shower and four new wcs
- Private patio of c.600 sq ft
- Prime Mayfair location
- Building manager