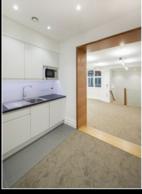

#### **DESCRIPTION**

A self-contained ground and lower ground office suite which has been totally refurbished to the highest standard, with a newly-created front door and entrance directly from Mount Street, new air-conditioning, data cabling, four wcs, a shower and two kitchenettes. The floors link via a new staircase and the rear of the lower ground has access to a private patio of some 600 sq ft.

## **AMENITIES**

- Private street entrance and unique address
- New air-conditioning
- Cat Ve data cabling
- New bespoke lighting, flooring, carpeting and joinery
- Two kitchens
- New shower and four new wcs
- Private patio of c.600 sq ft
- Prime Mayfair location
- Building manager