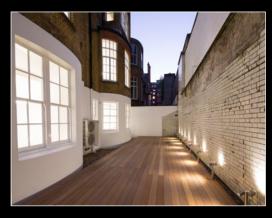

#### **DESCRIPTION**

A self-contained ground and lower ground office suite which has been totally refurbished to the highest standard, with a newly-created front door and entrance directly from Mount Street, new air-conditioning, data cabling, four wcs, a shower and two kitchenettes. The floors link via a new staircase and the rear of the lower ground has access to a private patio of some 600 sq ft.

## **AMENITIES**

- Private street entrance and unique address
- New air-conditioning
- Cat Ve data cabling
- New bespoke lighting, flooring, carpeting and joinery
- Two kitchens
- New shower and four new wcs
- Private patio of c.600 sq ft
- Prime Mayfair location
- Building manager