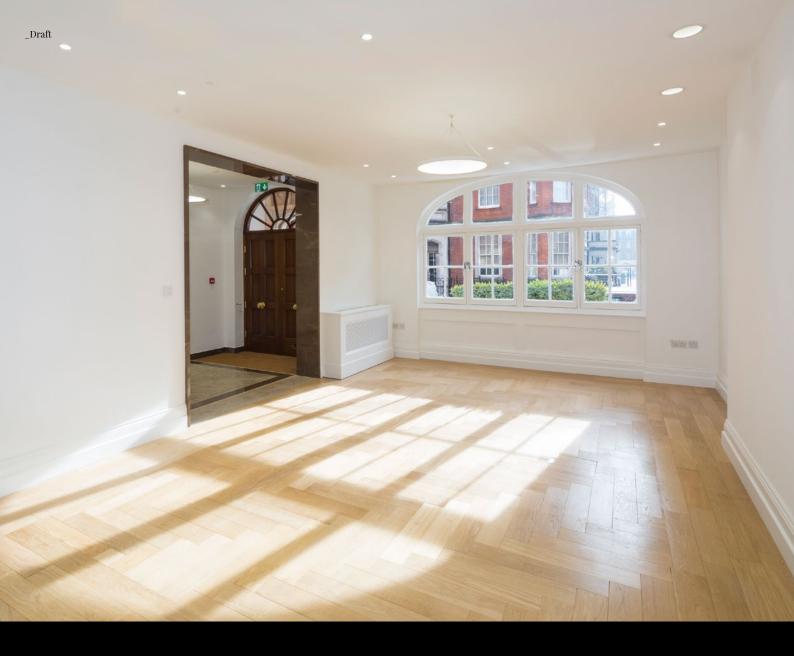

#### **DESCRIPTION**

A self-contained ground and lower ground office suite which has been totally refurbished to the highest standard, with a newly-created front door and entrance directly from Mount Street, new air-conditioning, data cabling, four wcs, a shower and two kitchenettes. The floors link via a new staircase and the rear of the lower ground has access to a private patio of some 600 sq ft.

## **AMENITIES**

- Private street entrance and unique address
- New air-conditioning
- Cat Ve data cabling
- New bespoke lighting, flooring, carpeting and joinery
- Two kitchens
- New shower and four new wcs
- Private patio of c.600 sq ft
- Prime Mayfair location
- Building manager