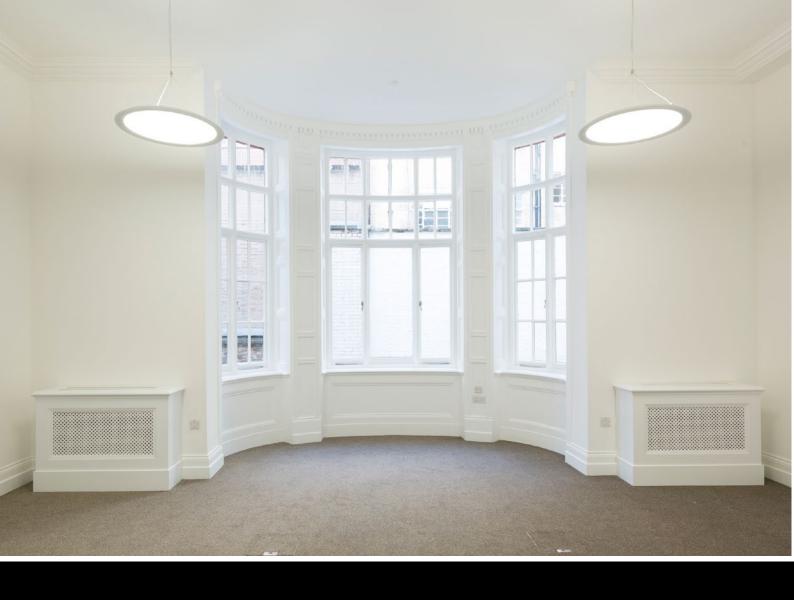

#### **DESCRIPTION**

A self-contained ground and lower ground office suite which has been totally refurbished to the highest standard, with a newly-created front door and entrance directly from Mount Street, new air-conditioning, data cabling, four wcs, a shower and two kitchenettes. The floors link via a new staircase and the rear of the lower ground has access to a private patio of some 600 sq ft.

## **AMENITIES**

- Private street entrance and unique address
- New air-conditioning
- Cat Ve data cabling
- New bespoke lighting, flooring, carpeting and joinery
- Two kitchens
- New shower and four new wcs
- Private patio of c.600 sq ft
- Prime Mayfair location
- Building manager